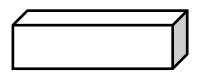

## Name the 3D shapes below

| cylinder | cube   |
|----------|--------|
| cuboid   | sphere |