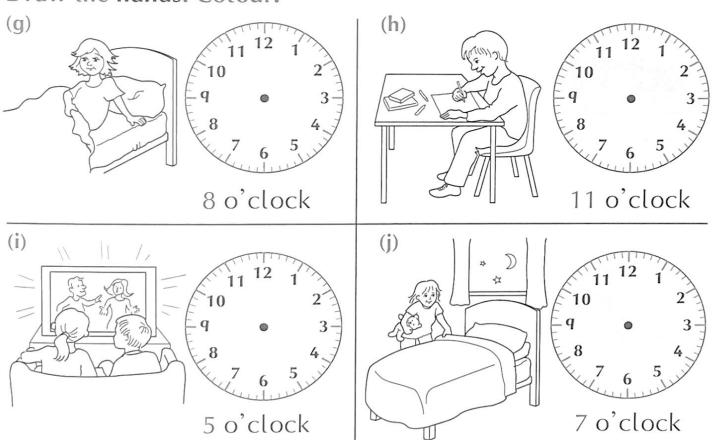

-----------|----|
| (a) |                                             |    |
|     |                                             |    |
|     | The difference is .                         |    |
| (b) |                                             |    |
|     | The difference is                           |    |
| (c) |                                             |    |
|     | The difference is                           |    |
| (d) |                                             |    |
|     | The difference is .                         |    |
| (e) | What is the <b>difference</b> between 8 and |    |
|     | What is the <b>difference</b> between 2 and | 9? |

## Name the 3D shapes below

| cylinder | cube   |
|----------|--------|
| cuboid   | sphere |









## Draw the hands. Colour.



## What time is it?



## REVISION: Complete.

\_\_\_\_ o'clock

(a) 
$$2+1+3 =$$
  $1+4+3 =$   $2+3+4 =$ 

o'clock

o'clock

(b) 
$$4+2+3 =$$
  $3+5+2 =$   $4+1+4 =$ 

(c) 
$$2+3+5 =$$
  $5+1+3 =$   $6+3+1 =$ 

(d) 
$$4+3+2 =$$
  $2+1+5 =$   $3+7+0 =$ 

| I have 5 sweets. Mum gives me 2 more. How many have I altogether? |  |
|-------------------------------------------------------------------|--|
|                                                                   |  |
|                                                                   |  |
|                                                                   |  |
|                                                                   |  |