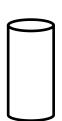

## Name the 3D shapes below

| cylinder | cube   |
|----------|--------|
| cuboid   | sphere |