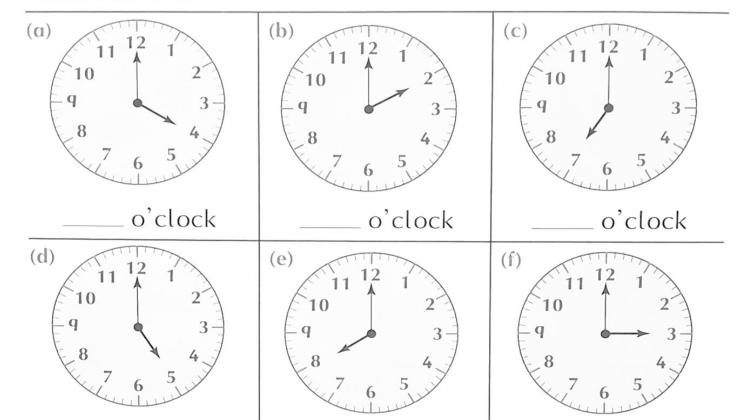

|                                             |    |
|     |                                             |    |
|     | The difference is .                         |    |
| (b) |                                             |    |
|     | The difference is                           |    |
| (c) |                                             |    |
|     | The difference is                           |    |
| (d) |                                             |    |
|     | The difference is .                         |    |
| (e) | What is the <b>difference</b> between 8 and |    |
|     | What is the <b>difference</b> between 2 and | 9? |

## Name the 3D shapes below

| cylinder | cube   |
|----------|--------|
| cuboid   | sphere |









## Draw the hands. Colour.



## What time is it?



## REVISION: Complete.

\_\_\_\_ o'clock

(a) 
$$2+1+3 =$$
  $1+4+3 =$   $2+3+4 =$ 

o'clock

o'clock

(b) 
$$4+2+3 =$$
  $3+5+2 =$   $4+1+4 =$ 

(c) 
$$2+3+5 =$$
  $5+1+3 =$   $6+3+1 =$ 

(d) 
$$4+3+2 =$$
  $2+1+5 =$   $3+7+0 =$ 

| I have 5 sweets. Mum gives me 2 more. How many have I altogether? |  |
|-------------------------------------------------------------------|--|
|                                                                   |  |
|                                                                   |  |
|                                                                   |  |
|                                                                   |  |