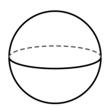

## Name the 3D shapes below

| cylinder | cube   |
|----------|--------|
| cuboid   | sphere |