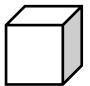

## Name the 3D shapes below

| cylinder | cube   |
|----------|--------|
| cuboid   | sphere |