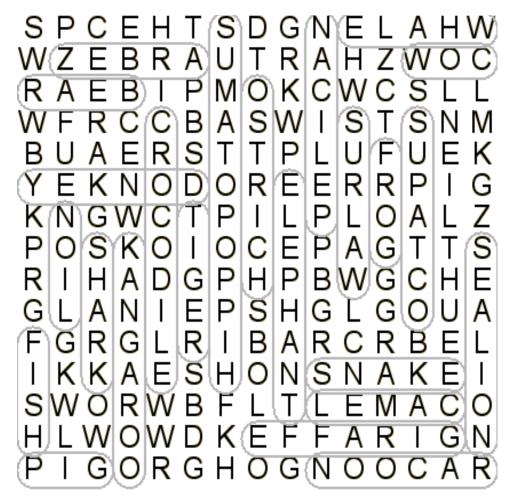

## **Animals**

SPCEHTSDGNELAHW
WZEBRAUTRAHZWCSLM
RAEBIPMOKCWCSLM
WFRCCBASWIUFUL
BUAERSTTPLOALS
BUAERSTPLERQCUL
PAGCOUL
PAGCOUL
FORGHORNOCAR

| Giraffe   | Racoon                        |
|-----------|-------------------------------|
| popotamus | SeaLion                       |
| angaroo   | Shark                         |
| Lion      | Snake                         |
| Octapus   | Tiger                         |
| Ostrich   | Walrus                        |
| Pelican   | Whale                         |
| Pig       | Zebra                         |
|           | Octapus<br>Ostrich<br>Pelican |

## **Animals Answer Key**

| Bear      | Giraffe      | Racoon  |
|-----------|--------------|---------|
| Camel     | Hippopotamus | SeaLion |
| Cow       | Kangaroo     | Shark   |
| Crocodile | Lion         | Snake   |
| Donkey    | Octapus      | Tiger   |
| Elephant  | Ostrich      | Walrus  |
| Fish      | Pelican      | Whale   |
| Frog      | Pig          | Zebra   |