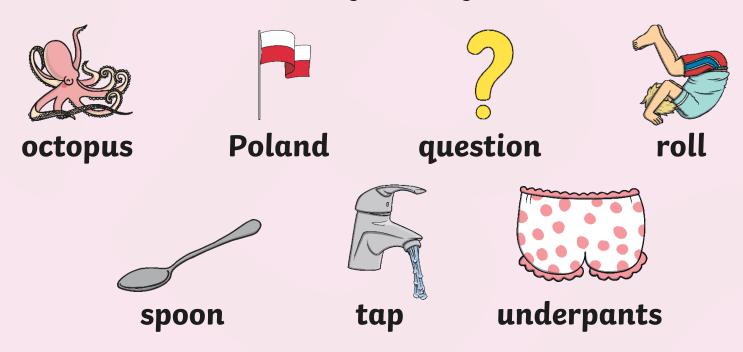

### What Is an Alphabet?

An **alphabet** is a list of symbols for writing.

We call these symbols **letters**.

Each letter has at least one **sound** that goes with it.

See how quickly you can say the sounds which go with these letters: