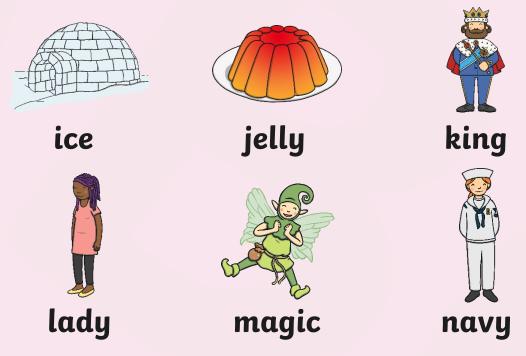

#### abcdefg hijklmn opqrstu vwxyz

What order would these words go in?

jedy

# How Can I Put Words into Alphabetical Order?

Put these words into alphabetical order: