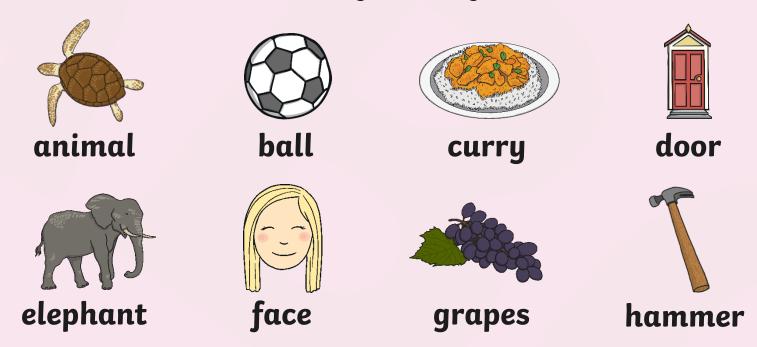

#### abcdefg hijklmn opqrstu vwxyz

What order would these words go in?

hinly

binly

spoon

# How Can I Put Words into Alphabetical Order?

Put these words into alphabetical order: