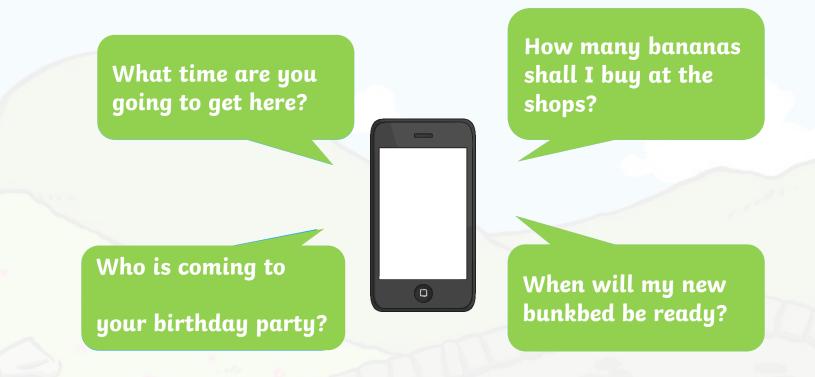

# Try again!

Full Stop Girl

Correct!

The question marks in these text messages are in the wrong place. Can you put the question marks in the correct place so that they make sense? Click on the message to see the answer.

Can you write your own text message for a friend with the question mark in the wrong place? Can they correct it? This is a very strange picture! Write a list of all the questions that this picture makes you think of.