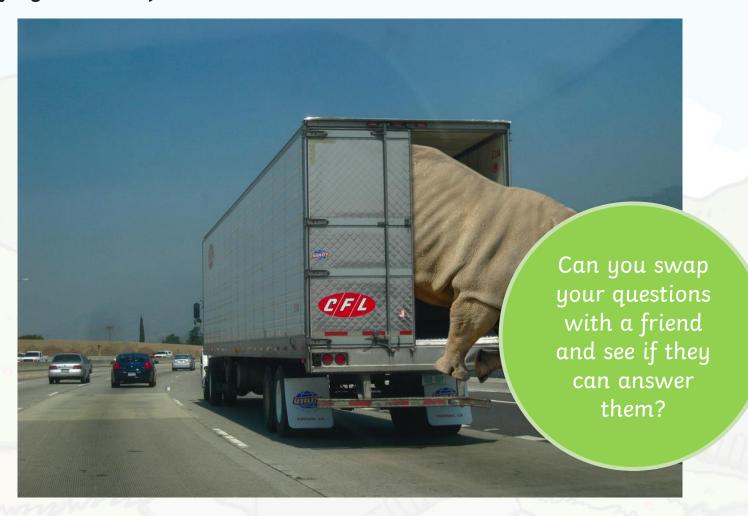

Can you write your own text message for a friend with the question mark in the wrong place? Can they correct it? This is a very strange picture! Write a list of all the questions that this picture makes you think of.

For example: What are the men drilling for? How small are these people? Don't forget to use question marks.

This is a very strange picture! Write a list of all the questions that this picture makes you think of. Don't forget to use question marks.

This is a very strange picture! Write a list of all the questions that this picture makes you think of. Don't forget to use question marks.