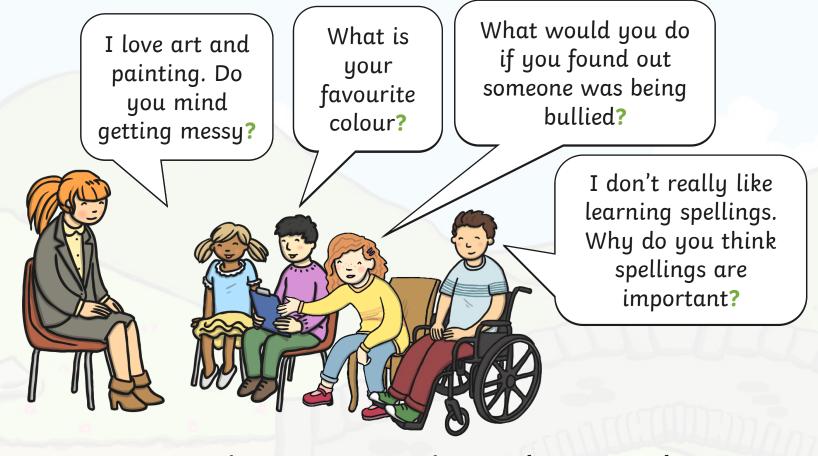

"Who says this is your bridge?" asked the smallest Billy Goat Gruff.

Can you write the next part of the story, remembering to use question marks at the end of your questions? These children have all come up with interview questions to ask a new teacher. Can you add the question marks to their questions? Click each one to see the answer.

Can you write your own question to ask a new teacher? Remember to use a question mark at the end.