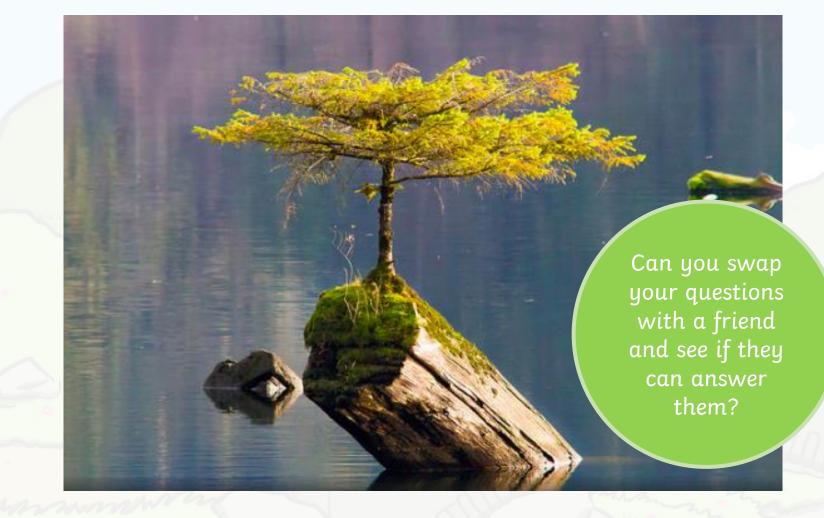

This is a very strange picture! Write a list of all the questions that this picture makes you think of. Don't forget to use question marks.