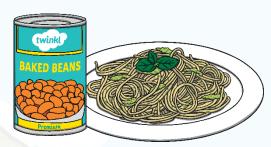

These questions are missing question marks. Can you add them in the correct place? Click each sentence see if you were right.

Would you rather be a dog or a cat?

Would you rather have a bath in baked beans or jump in a swimming pool of spaghetti?