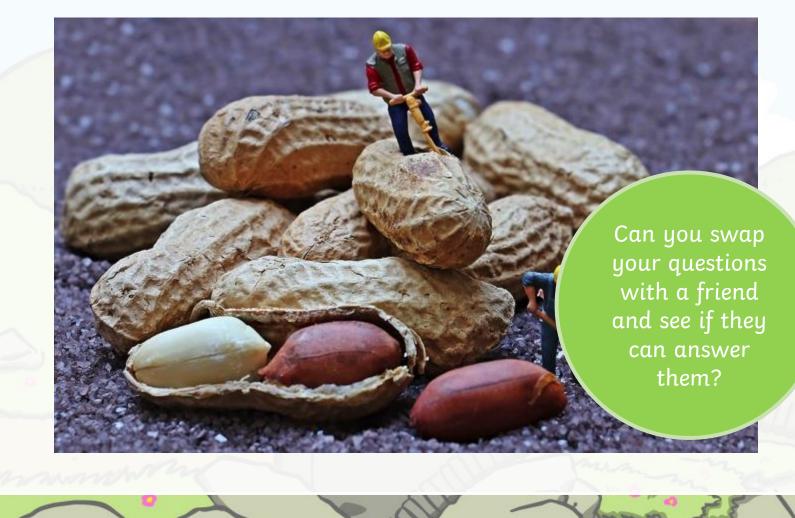

Can you write your own text message for a friend with the question mark in the wrong place? Can they correct it? This is a very strange picture! Write a list of all the questions that this picture makes you think of.

For example: What are the men drilling for? How small are these people? Don't forget to use question marks.

This is a very strange picture! Write a list of all the questions that this picture makes you think of. Don't forget to use question marks.